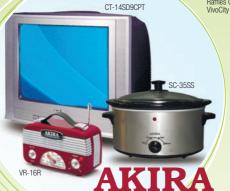

# UOB brightens up your life this weekend

at the AKIRA Warehouse Sale (31 May - 3 Jun 2007, 10am - 9pm daily)

Charge \$600 and above Redeem a complimentary AKIRA Vintage Radio (VR-16R) worth \$19.90 Limited to 500 pieces only.

Charge \$1200 and above Redeem a complimentary AKIRA Slow Cooker worth \$59.90 Limited to 500 pieces only.

Charge \$3000 and above Redeem a complimentary AKIRA 14-inch CTV (with teletext) worth \$149 Limited to 100 pieces only.