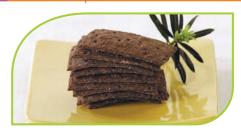

### **Crystal Jade Trans Fat Free Product Range**

Crystal Jade Healthy Biscuit Special Price of \$3.60 per box (U.P. \$4.60 per box)

Made of quality Chinese herbs or natural ingredients only, Crystal Jade s Trans Fat Free products like Healthy Biscuits and Healthy Loaf are cholesterol-free and fibre-rich. So snack to your heart's content!

# 12% off Trans Fat Free product range Valid from 18 May - 30 Jun 2007. Offer valid at all Crystal Jade My Bread outlets except Airport T2 Outlet.

The above offers are not valid with any other promotions, discounts or with any form of vouchers including Crystal Jade Gift voucher or Crystal Jade My Bread Gift voucher.