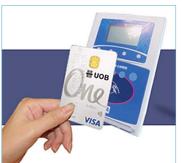

## BE THE TOP 'WAVER' AND WIN **UP TO \$1,000 PER MONTH!**

Enjoy exclusive privileges and discounts with your UOB One Card at over 150 outlets islandwide

to festive products. While stocks last

Cathay Cineplexes Complimentary upsize on your bag of popcorn with any popcorn combo set purchased

Sakae Sushi One free colour plate with minimum spend of \$30 in a single receipt

WITH CASH REBATES, VISA **PAYWAVE TECHNOLOGY AND** CREDIT ALL IN ONE CARD. YOU ONLY NEED ONE.

To apply, SMS <onecard> <tel> <name> to 90241111 or visit www.uobgroup.com/onecard.

From 1 August to 31 December 2007, the top five Cardmembers per month with the most number of Visa payWave transactions will get 5 times the month's spend on Visa payWave transactions credited back to their account, subject to a maximum of \$1,000

per Cardmember.