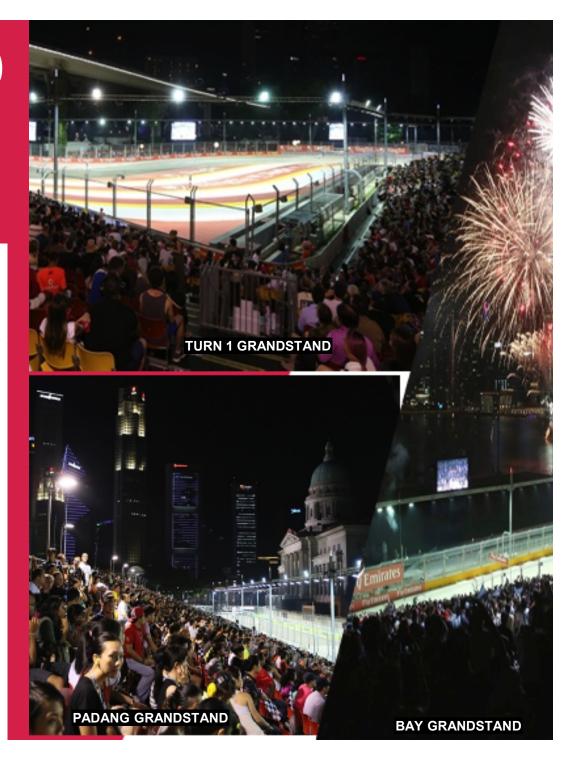

## PACKAGE D

Friday: Bay Grandstand

Saturday: Turn 1 Grandstand Sunday: Padang Grandstand

For those wanting to get the best out of their experience at the Marina Bay Street Circuit, they can opt for the Combination Package which provides spectators with the flexibility to explore different parts of the street circuit over the three days.

The Padang Combination enables patrons to check out the racing action from the Bay Grandstand in Zone 3 on Friday, Turn 1 Grandstand in Zone 1 on Saturday and the Padang Grandstand in Zone 4 on Sunday.