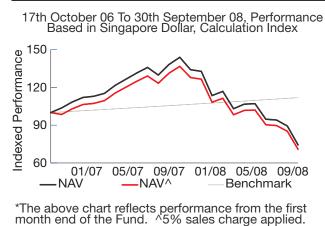

## Performance

NAV NAV^ Perf BM 1 month -16.83% -20.99% 0.48% 3 months -21.55% -25.48% 1.48% 6 months -27.90% -31.51% 2.96% -46.23% 1 year -48.74% 6.04% Since Incept -13.70% -15.78% 6.00%

Source: Lipper • Performance as at 30 Sep 08, SGD basis, with dividends and distributions reinvested, if any. • Performance figures for 1 mth till 1 yr show the % change, while those exceeding 1 yr show the average annual compounded return.

Benchmark (BM) : The Performance of the Fund will be measured against an absolute return benchmark of 6% per annum

Contact Details Hotline (24-hour): 1800 22 22 228 Website: uobam.com.sg