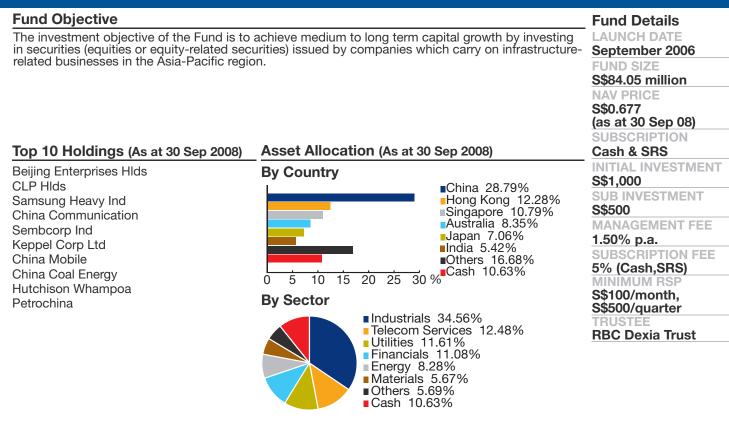

## United Asia Pacific Infrastructure Fund 大华亚太基础建设基金

Portfolios Factsheet

## **Funds Review**



## Performance



NAV NAV^ Perf BM 1 month -16.83% -20.99% 0.48% 3 months -21.55% -25.48% 1.48% 6 months -27.90% -31.51% 2.96% -46.23% 1 year -48.74% 6.04% Since Incept -13.70% -15.78% 6.00%

Source: Lipper • Performance as at 30 Sep 08, SGD basis, with dividends and distributions reinvested, if any. • Performance figures for 1 mth till 1 yr show the % change, while those exceeding 1 yr show the average annual compounded return.

Benchmark (BM) : The Performance of the Fund will be measured against an absolute return benchmark of 6% per annum

Contact Details Hotline (24-hour): 1800 22 22 228 Website: uobam.com.sg

## IMPORTANT NOTICE AND DISCLAIMERS

A prospectus for the fund(s) (the "Fund(s)") may be obtained from the Manager or any of its appointed distributors. Investors should read