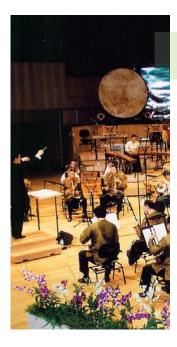

## Singapore Chinese Orchestra

Singapore Chinese Orchestra (SCO), the only professional Chinese orchestra in Singapore, is fast establishing itself among similar counterparts in the world. Touted for its high performing standards, the SCO is also dedicated to its vision of becoming an orchestra for everyone.

## UOB Cardmembers Exclusive: Enjoy 10% off all ticket purchases for 2007 SCO regular concerts

Please visit www.sco.com.sg for the latest updates on upcoming events.

Tickets will be available at SISTIC 10 weeks prior to concert. For bookings, call 63485555 or visit www.sistic.com.sg.

Terms & Conditions ¥ Valid from 1 Jan - 31 Dec 2007 ¥ Not valid for concession-priced tickets, fundraising and special concerts.