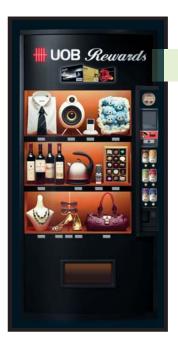

## **UOB Rewards 2007**

In 2007, get rewarded on the spot with UOB Instant Rewards. Now you can get rewarded instantly at selected stores, cafes or cinemas. Choose to offset your purchase depending on the value of the voucher; otherwise have them transferred to another party. No more hassle no more waiting.

UOB Rewards 2007 catalogue will be available from 9 Jan onwards. Please visit www.uobgroup.com for details.