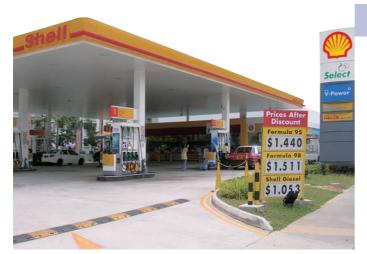

# Pump SMART\$ at Shell

# Get 3% rebate with UOB Credit Cards

Earn and redeem your SMART\$ at more than 60 Shell stations islandwide.

Terms & Conditions

Rebates are not applicable at Shell autoserv

# UOB CREDIT CARDS

UOB SMART\$ programme gives you up to 10% rebate all year round at over 500 participating outlets. You can use the rebate earned to offset your next purchase at any SMART\$ outlets such as Shell, Best Denki, Giant, Guardian, Photo Finish, Metro, Tung Lok Group, Gymboree Play & Music, Fila, M)phosis, BYSI, U.R.S & inc, EpiCentre@Orchard and many more. Visit www.uobgroup.com/smart for complete listing. Terms and conditions apply.