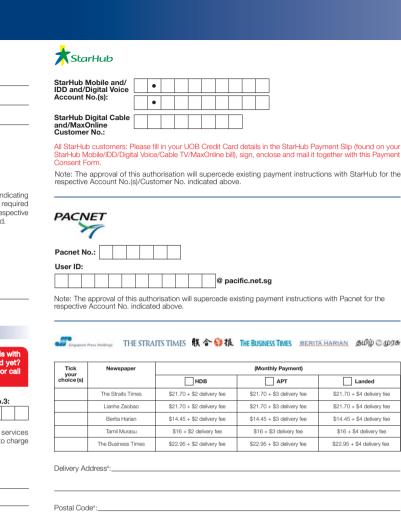

|                                   |                                                 | @ pac                                    | cific.net.sg                  |                                                                                        |  |  |  |  |  |
|-----------------------------------|-------------------------------------------------|------------------------------------------|-------------------------------|----------------------------------------------------------------------------------------|--|--|--|--|--|
|                                   | approval of this author<br>Account No. indicate | orisation will supercede ex<br>ed above. | sisting payment instructio    | ns with Pacnet for the                                                                 |  |  |  |  |  |
|                                   |                                                 |                                          |                               |                                                                                        |  |  |  |  |  |
| Singapore I                       | Press Moldings THE STRA                         | ITSTIMES 联合导报                            | THE BUSINESS TIMES BERT       | <u>TA HARIAN</u> தமிழ் ் முரசு                                                         |  |  |  |  |  |
| Tick<br>your                      | Newspaper                                       | (Monthly Payment)                        |                               |                                                                                        |  |  |  |  |  |
| choice (s)                        |                                                 | HDB                                      | APT                           | Landed                                                                                 |  |  |  |  |  |
|                                   | The Straits Times                               | \$21.70 + \$2 delivery fee               | \$21.70 + \$3 delivery fee    | \$21.70 + \$4 delivery fee                                                             |  |  |  |  |  |
|                                   | Lianhe Zaobao                                   | \$21.70 + \$2 delivery fee               | \$21.70 + \$3 delivery fee    | \$21.70 + \$4 delivery fee                                                             |  |  |  |  |  |
|                                   | Berita Harian                                   | \$14.45 + \$2 delivery fee               | \$14.45 + \$3 delivery fee    | \$14.45 + \$4 delivery fee                                                             |  |  |  |  |  |
|                                   | Tamil Murasu                                    | \$16 + \$2 delivery fee                  | \$16 + \$3 delivery fee       | \$16 + \$4 delivery fee                                                                |  |  |  |  |  |
|                                   | The Business Times                              | \$22.95 + \$2 delivery fee               | \$22.95 + \$3 delivery fee    | \$22.95 + \$4 delivery fee                                                             |  |  |  |  |  |
| ancellatio<br>Fields mus<br>Vote: | n is allowed. Subsc<br>st be included.          | ription and administrative               | rates are subject to ch       | 3 weeks to take effect. No<br>ange without prior notice.<br>n Singapore Press Holdings |  |  |  |  |  |
|                                   | ve publications.                                | ii wiii supercede existii ig į           | Sayment instructions with     | Tolligapore i Tess Holdings                                                            |  |  |  |  |  |
| TANIONG PAGE                      |                                                 |                                          |                               |                                                                                        |  |  |  |  |  |
| Name of Re                        | egistered Tenant/Lesse                          | e:                                       |                               |                                                                                        |  |  |  |  |  |
| Fanjong P                         | agar Town Council                               | Reference No.:                           |                               |                                                                                        |  |  |  |  |  |
| f payment i                       | s for multiple Tanjong F                        | Pagar Town Council account               | ts, please indicate the refer | ence no(s).:                                                                           |  |  |  |  |  |