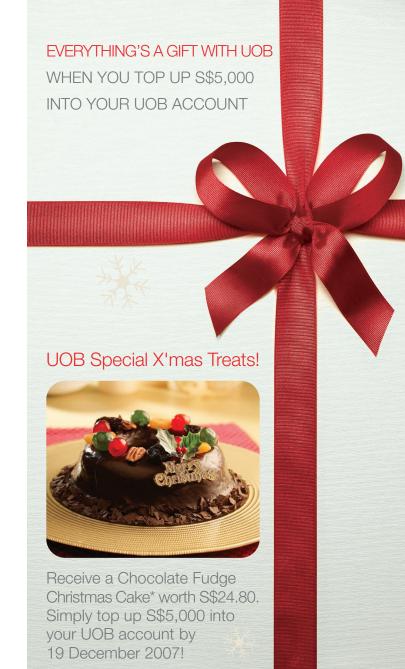

## Receive a Chocolate Fudge Christmas Cake\* worth S\$24.80. Simply top up S\$5,000 into your UOB account by 19 December 2007.

An exclusive treat only for UOB deposit account holders with the following accounts: i-Account, FlexiDeposit Account, Passbook Savings Account and Uniplus Account.