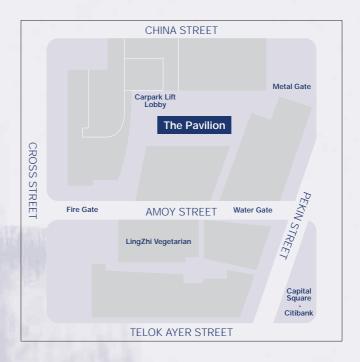

#### 4. SUBMISSION OF ENTRIES

- 4.1 Each entrant may submit a maximum of three painting or photography entries.
- 4.2 All entries must be accompanied by an official entry form and a write up of not more than 200 words on each entry. Only one form (photocopies accepted) needs to be completed irrespective of the number of entries submitted. The official entry form and write up(s) must be stapled together.
- 4.3 Each entry must have a label (provided with the application form) attached to back of the entry at the top right-hand corner. All information must be clearly written in block letters on the labels.
- 4.4 Paintings that are still wet will not be accepted.
- 4.5 Entries should be submitted at The Pavilion, 28 China Street, Far East Square, Singapore 049570 on Sunday, 3 September 2006 between 1pm and 6pm.

# 4 提交参赛作品

- 4.1 每位参赛者只限以最多三幅画作或摄影作品 参加比赛。
- 4.2 一切参赛作品必须附有**正式参加表格**,并且 每件作品须附有不超过200字的简介。参赛者 不论以多少幅作品参加比赛,一人只需填写 一份参加表格(影印本也可)。参赛表格和简介 应用订书钉钉在一起。
- 4.3 每幅作品须有一个标签(随申请表格提供),以 **英文大写字母填写清楚、粘贴在作品背面右** 上角。
- 4.4 未干的作品将不被接受。
- 4.5 参赛作品必须于2006年9月3日(星期日)、 下午1时至6时、送交至远东广场的 The Pavilion (28 China Street, Far East Square, Singapore 049570) 的参赛作品接 收处。

#### **COLLECTION OF ENTRIES**

9.1 With the exception of the award-winning and highly-commended entries which are to be exhibited, all other entries must be collected on Sunday, 10 September 2006 from The Pavilion, 28 China Street, Far East Square, Singapore 049570 between 1pm and 5pm. Entries not collected on 10 September 2006 shall become the property of UOB who will then dispose of them in whatever way it deems fit.

# 领回参赛作品

9.1 除了得奖及获得佳评的作品得保留参加展出 外, 其余参赛作品必须于2006年9月10日 (星期日), 由参赛者在下午1时至5时, 到远 东广场的The Pavilion (28 China Street, Far East Square, Singapore 049570) 的参 赛作品接收处领回。2006年9月10日未领回 的参赛作品将归大华银行所有,大华银行有 权任意加以处置。